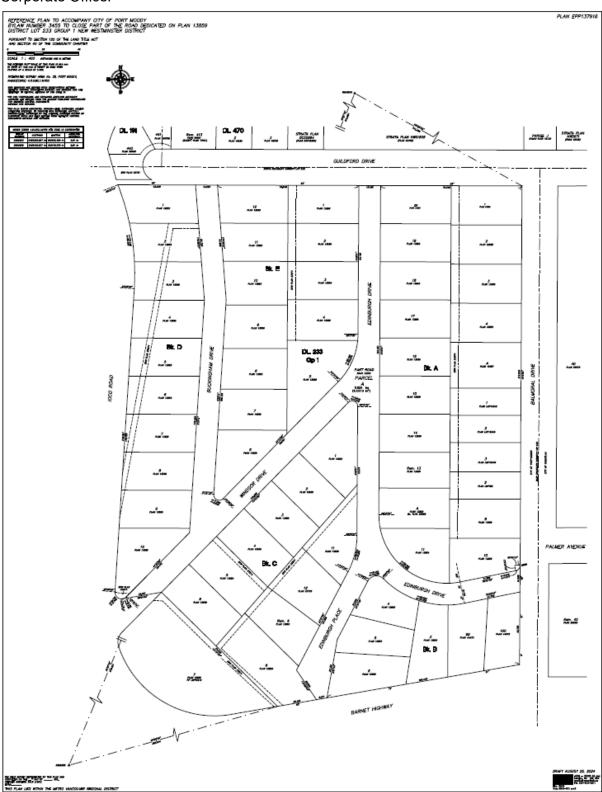

## 2. Legal Description

2.1 That the 9,237m² area shown in heavy black outline and identified as Closed Road on Reference Plan EPP137916 dedicated as road on Plan 13859, District Lot 233, Group 1, New Westminster District, a copy of which is attached hereto as Schedule "A" and forms a part of this Bylaw, is hereby stopped up and closed to traffic of all kinds and the dedication as highway is removed.

#### 4. Attachments and Schedules

- 4.1 The following schedule is attached to and forms part of this Bylaw:
  - Schedule A Reference Plan EPP137916.

EDMS#632106

#### Schedule A to Bylaw No. 3455 - Reference Plan EPP137916

This is a certified true copy of the map referred to in section 2 of City of Port Moody Road Closure Bylaw – Buckingham Drive, Edinburgh Drive, Edinburgh Place, and a portion of Windsor Drive, 2024, No. 3455.