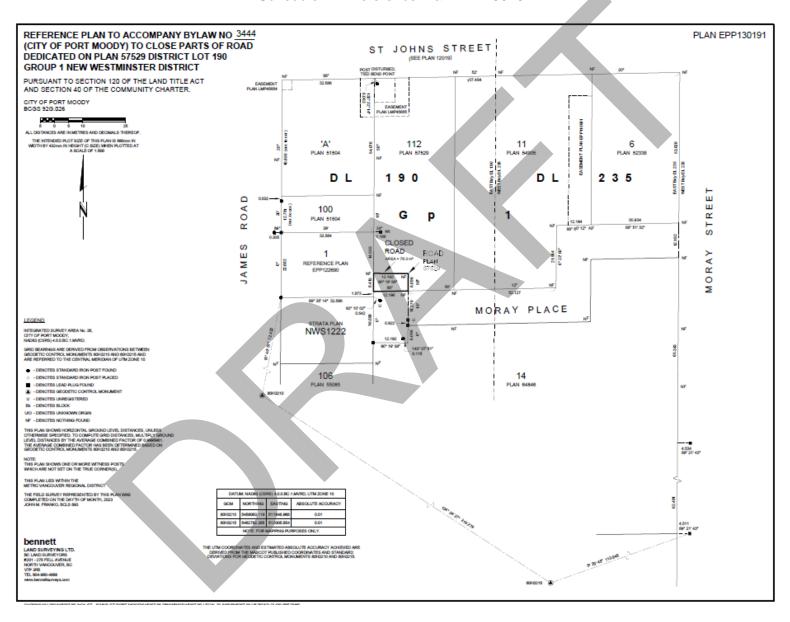

## 2. Legal Description

2.1 That the 76.3m² area shown in heavy black outline and identified as Closed Road on Reference Plan EPP130191 dedicated as road on Strata Plan BCS57529, District Lot 190, Group 1, New Westminster District, a copy of which is attached hereto as Schedule "A" and forms a part of this Bylaw, is hereby stopped up and closed to traffic of all kinds and the dedication as highway is removed.

#### 4. Attachments and Schedules

- 4.1 The following schedule is attached to and forms part of this Bylaw:
  - Schedule A Reference Plan EPP130191.

#### Schedule A - Reference Plan EPP130191