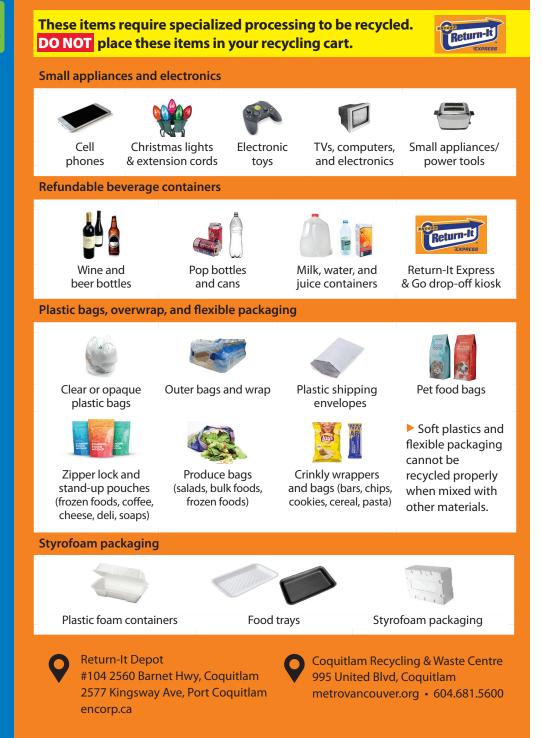

k cups K-Cups (put and lids grounds in green



Plastic



Plastic disposable hangers

Plastic garden plant pots and seedling trays

waste)

Plastic straws, Tupperware-like utensils and food containers stir sticks

Microwavable

bowls and cups

## Paper packaging and cardboard



Boxboard boxes and cardboard



Multi-layered paper bags (flour, sugar)



Newspapers, flyers, magazines (no books)

Hot drink cups,

lids, and sleeves



box/paper bag)



Household paper,

cards, paper gift wrap

Tetra Pak boxes and cartons (soups, sauces)

Moulded boxboard

(egg cartons,

beverage trays)

### Aluminum containers/packaging



Aerosol cans and caps (must be empty, no paint)



Aluminum foil (take-out and baking containers)

Metal cans and lids (no scrap metal)

# Take this recycling to a depot: