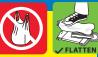

## 🛠 What can go in your recycling cart:

Place loose, clean recycling directly in your cart – items should not be placed in bags or nested inside each other.

Plastic bottles,

tubs, jugs, jars

with caps/lids