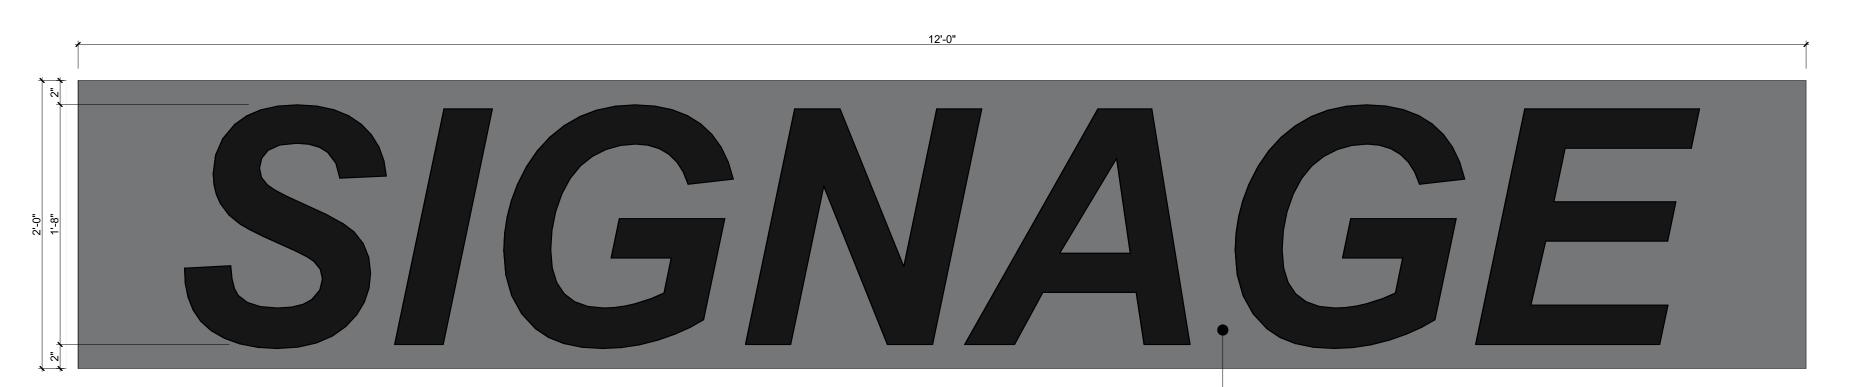

- RAISED METAL LETTERING ON METAL BACKDROP - FASTENED TO STEEL MOUNTING BRACKETS - LETTERING FONT T.B.D.

NOTE: ALL COMMERCIAL SIGNAGE TO BE BACKLIT AS PER CITY OF PORT MOODY SIGNAGE GUIDELINES

SIDEWALK SIGNAGE