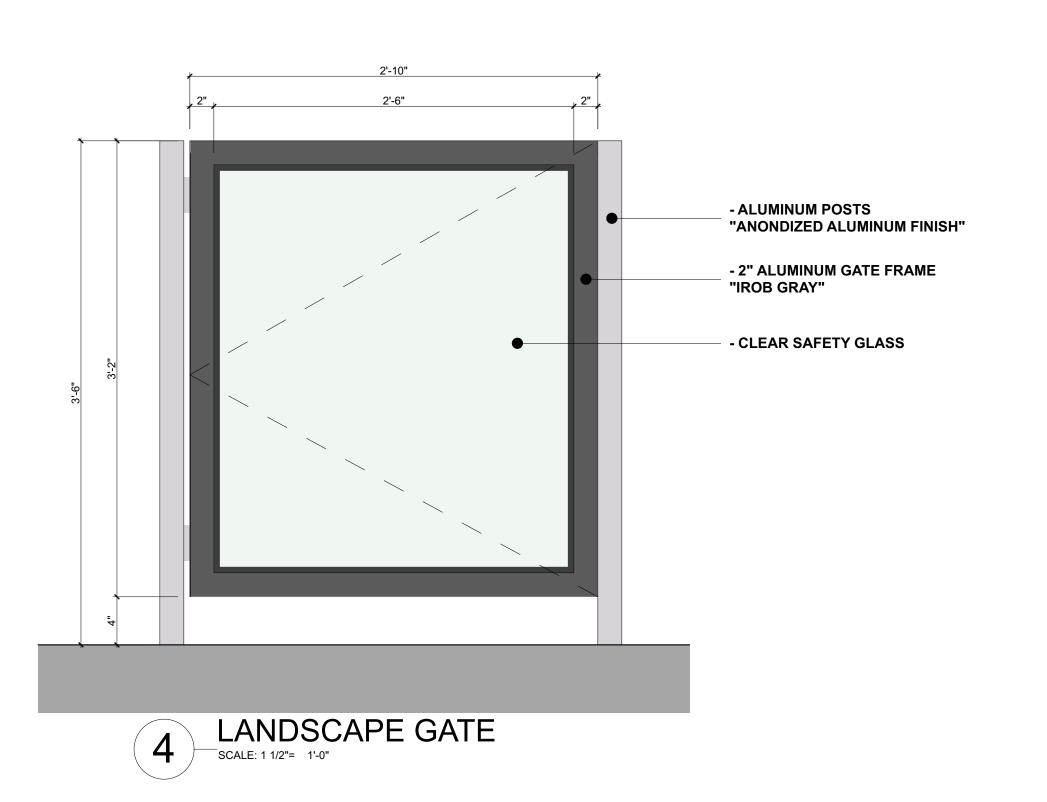

### Signage & Gate

| 17430            | [PROJECT] |
|------------------|-----------|
| 1 1/2"= 1'-0"    | [SCALE]   |
| February 3, 2020 | [DATE]    |
| Issued For D.P.  | [ISSUE]   |

A-6.00

St. Johns - Perspective