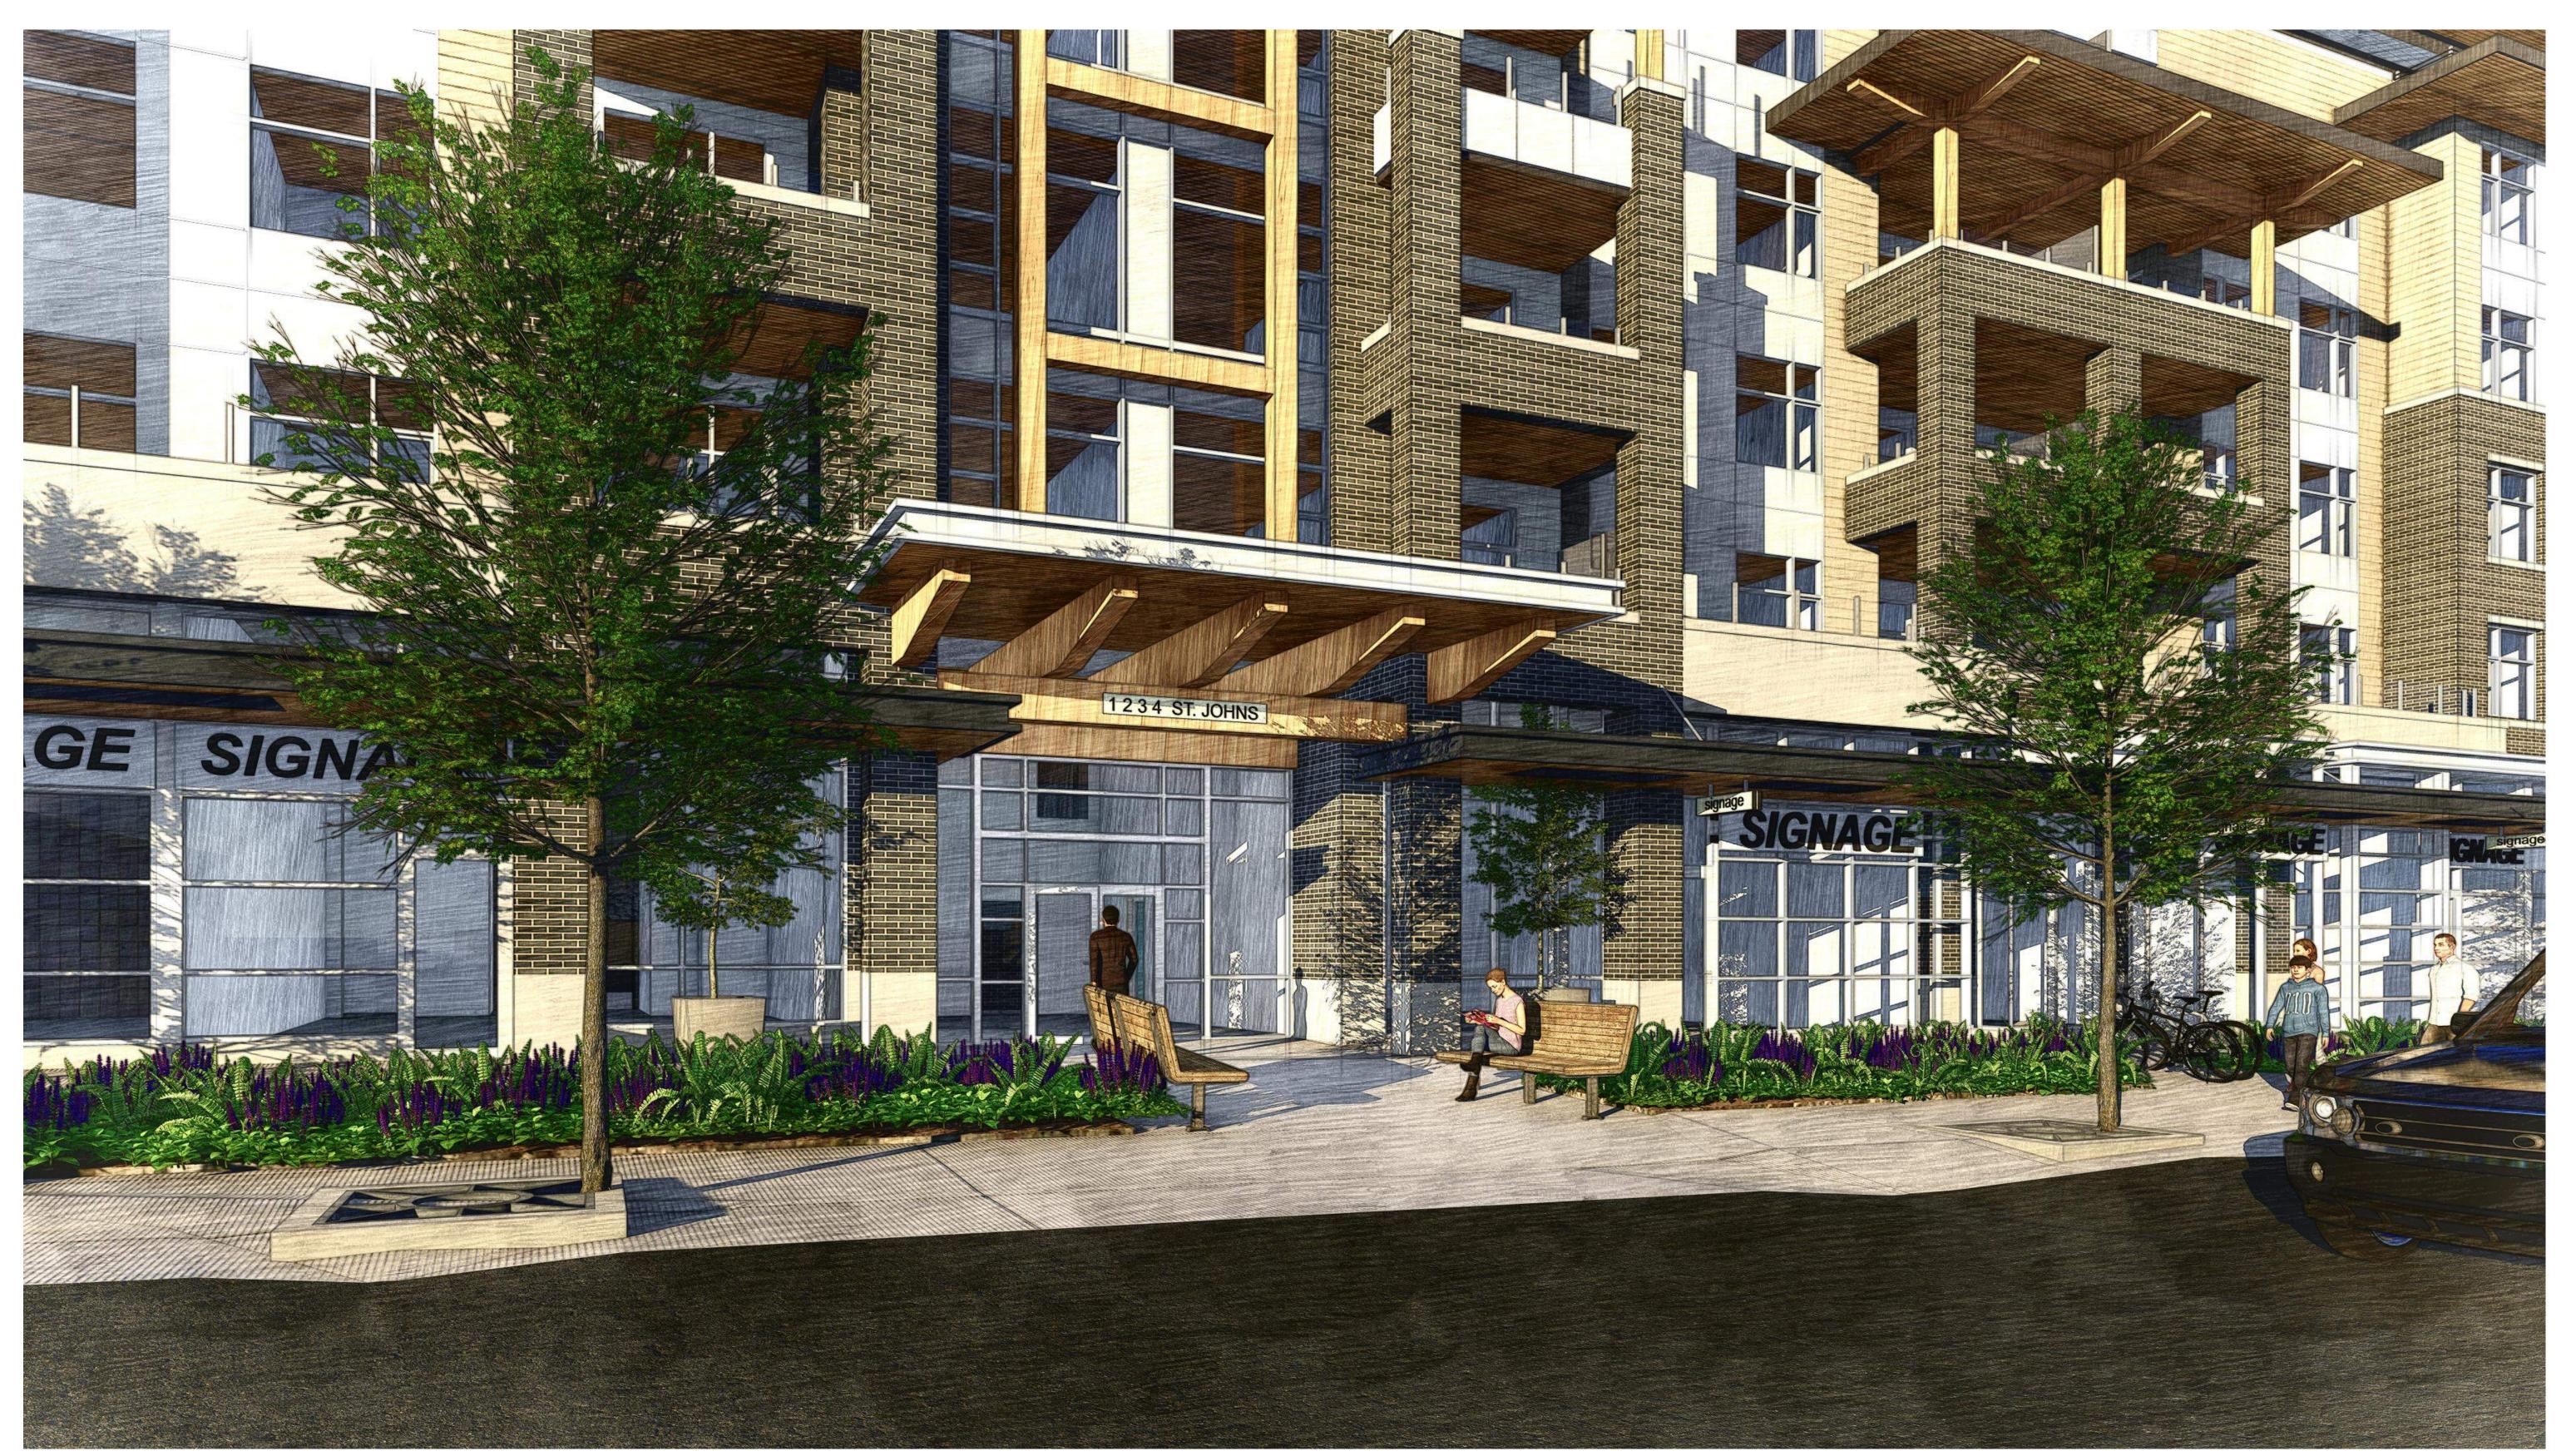

**Porte Communities** 

St. Johns Mixed Use Development

3227 & 3229 St.Johns Street Port Moody, BC

### Signage & Gate

| 17430            | [PROJECT] |
|------------------|-----------|
| 1 1/2"= 1'-0"    | [SCALE]   |
| February 3, 2020 | [DATE]    |
| Issued For D.P.  | [ISSUE]   |

A-6.00

St. Johns - Perspective

- RAISED METAL LETTERING ON METAL BACKDROP - FASTENED TO STEEL MOUNTING BRACKETS - LETTERING FONT T.B.D.

NOTE: ALL COMMERCIAL SIGNAGE TO BE BACKLIT AS PER CITY OF PORT MOODY SIGNAGE GUIDELINES

SIDEWALK SIGNAGE

- RAISED METAL LETTERING ON BACKLIT GLASS BACKDROP - HOUSED IN BLACK STEEL BOX - SIGN TO BE HUNG WITH STEEL RODS FASTENED TO SOFFIT OF AWNING ABOVE - LETTERING FONT T.B.D.

- RAISED METAL LETTERING ON BACKLIT GLASS BACKDROP - HOUSED IN BLACK STEEL BOX - SIGN TO BE HUNG WITH STEEL RODS FASTENED TO WOOD BEAM ABOVE AT RESIDENTIAL ENTRY - LETTERING FONT T.B.D.