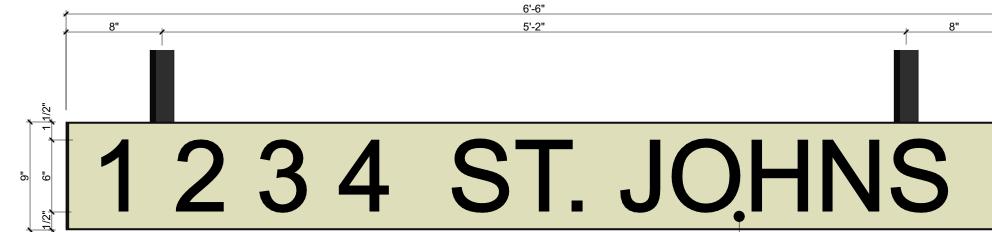

- RAISED METAL LETTERING ON METAL BACKDROP - FASTENED TO STEEL MOUNTING BRACKETS - LETTERING FONT T.B.D.

NOTE: ALL COMMERCIAL SIGNAGE TO BE BACKLIT AS PER CITY OF PORT MOODY SIGNAGE GUIDELINES

SIDEWALK SIGNAGE