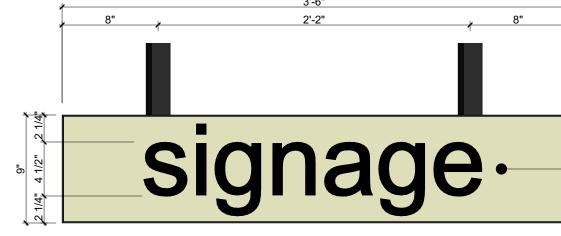

- RAISED METAL LETTERING ON BACKLIT GLASS BACKDROP - HOUSED IN BLACK STEEL BOX - SIGN TO BE HUNG WITH STEEL RODS FASTENED TO SOFFIT OF AWNING ABOVE - LETTERING FONT T.B.D.

- RAISED METAL LETTERING ON BACKLIT GLASS BACKDROP - HOUSED IN BLACK STEEL BOX - SIGN TO BE HUNG WITH STEEL RODS FASTENED TO WOOD BEAM ABOVE AT RESIDENTIAL ENTRY - LETTERING FONT T.B.D.